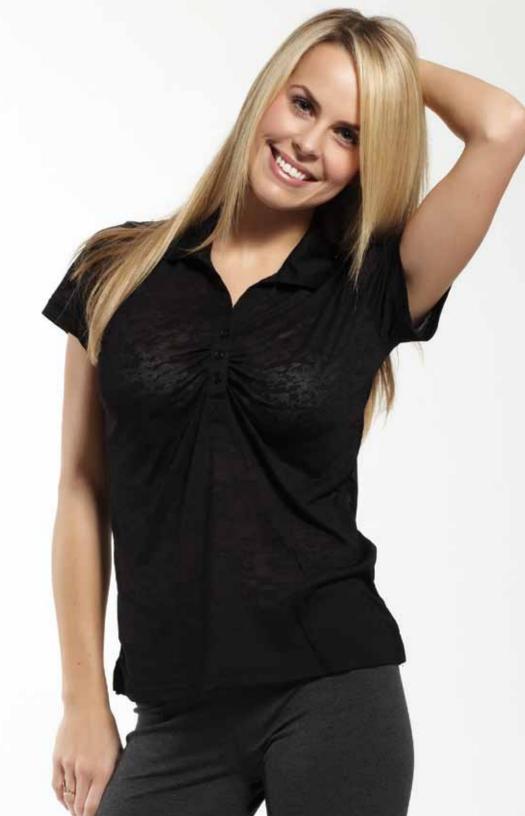

## Sabrina

Style# 104 Gathered Golf Shirt S - XXL

The Sheer Bamboo pattern in Sabrina gives an added dimension. You don't have to golf to enjoy this beautifully soft, draping top. The gathers on the sides of the small button placket makes this golf shirt very flattering. Self Collar and bottom side vents.