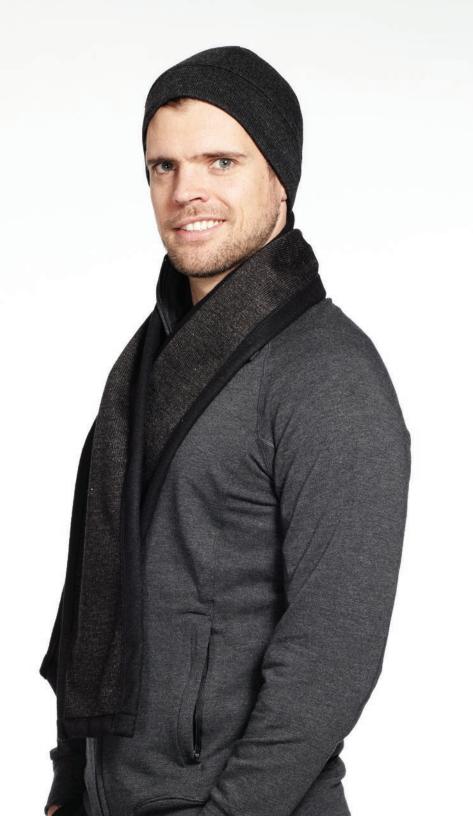

## SCARF

Style #895 Scarf 7.5" W x 57" L

The Traditional scarf. With wool on the exterior to hold in the heat and micro fleece next to your skin for softness. This Classic scarf is the finishing touch to a mitten, toque ensemble. The material embroiders extremely well with no lost stitches. For a minimal extra charge, we can cover up the backing of the embroidery with a usable pocket.