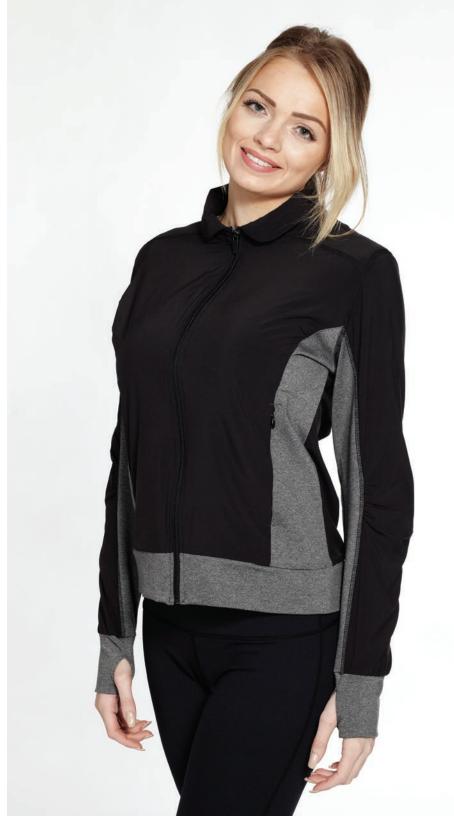

## BRITNEY

Style #764 Women's Ergonomic Jacket S-XXL

A combination of Quattro and Omega Fit fabrics along with an Ergonomic cut allows for more natural movement. Details of gathered pleats on the front princess seams, at the elbows and center back panels. Invisible pocket zippers and thumbholes built into the cuff seam. Light weight and packable.