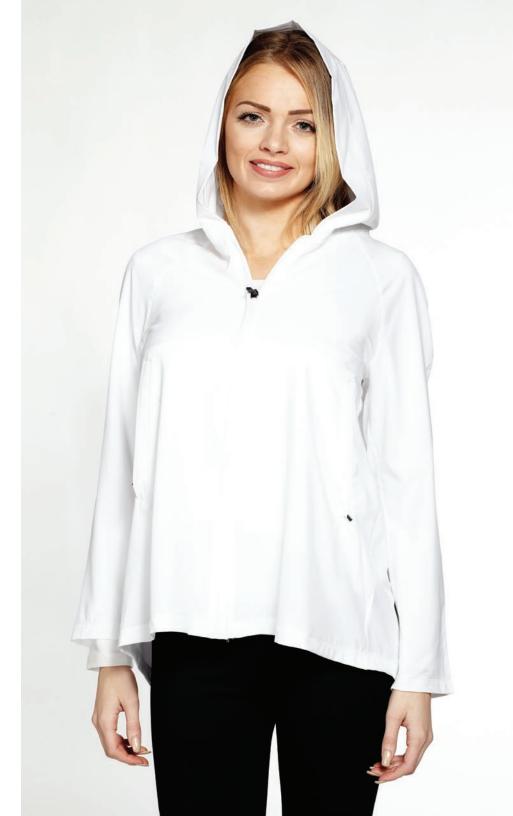

## ANNA

Style #763 Women's Hooded A-Line Swing Jacket S-XXL

This is a delectable hooded swing jacket. A thoroughly mod shape for today's fashionista. A-line pleated back with mesh venting under the upper flap along with oversized zippered pockets. A "must have".