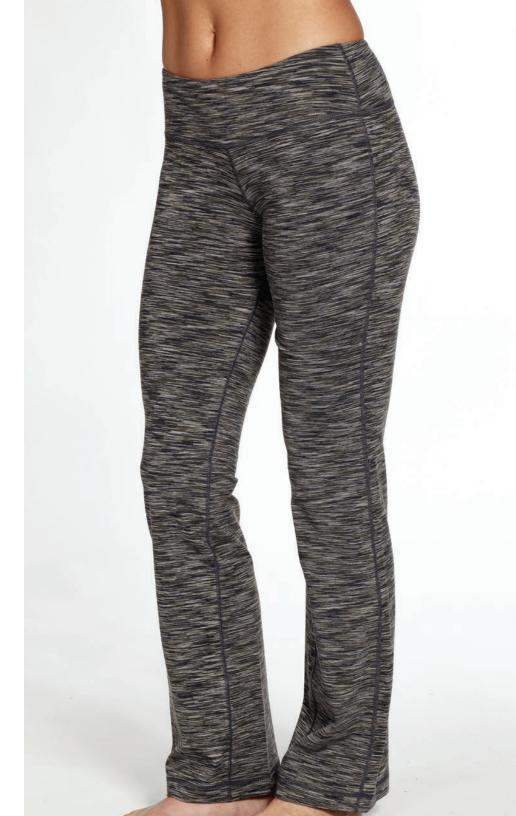

## VIVIAN

Style# 66 Women's Pant XS - XXL

Slightly flared leg with flatlock seams. Very flattering to complement any shape and energize. Casual comfort for whatever your day brings.