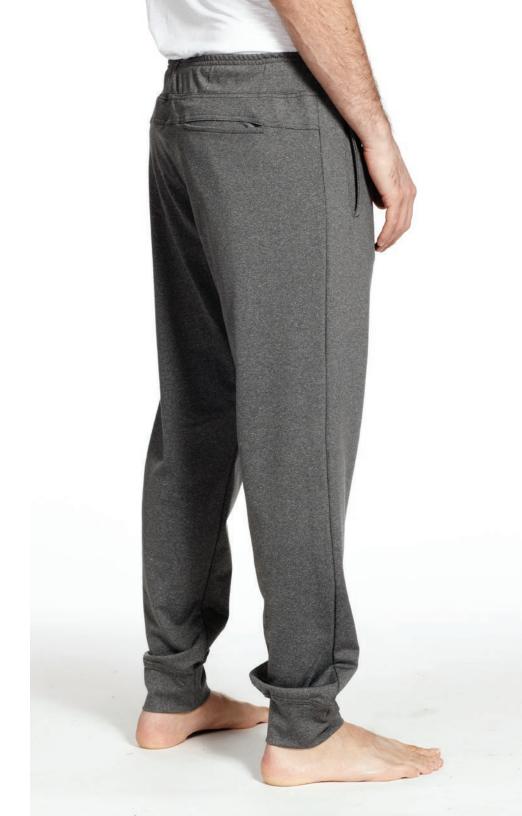

## KILLIAN

Style# 31 Men's Cuff Pant S - XXL

Current style with Classic function. Running, Cycling or hang'in out.