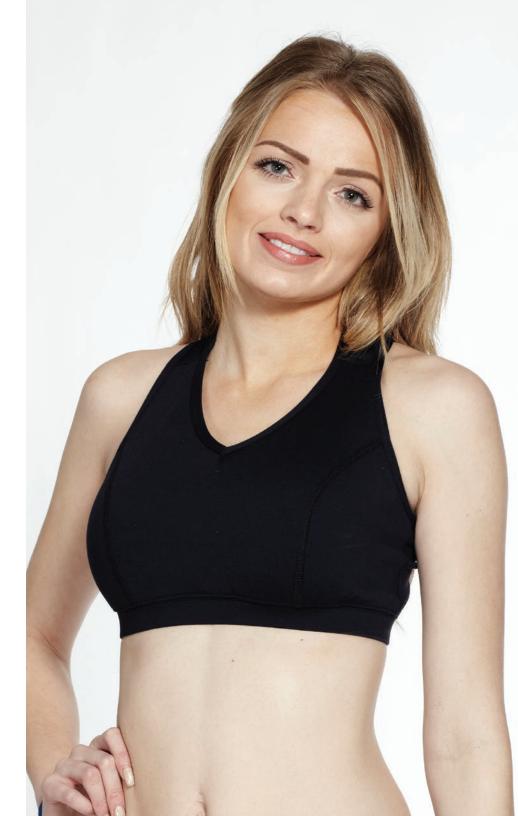

Logoing Techniques Recommended:

Embroidery, Silk Screening, Sublimation, Heat Press, 3M Hi-Visibility Reflective

Gram:

Style #14 Bra Top XS - XXL

Perfect for mild to moderate impact sports. Super comfortable and stretchy. The bra top that moves with you. Flatlock stitching to prevent abrasion.