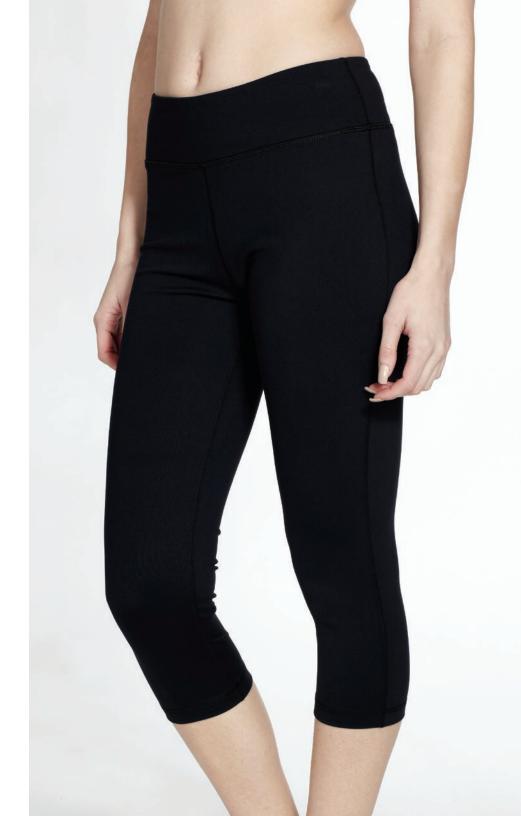

## JAIME

Style# 63 Hi-Rise Capri XS – 3X

Same cut as our style #64 Tess Capri but with a 3" higher waist, keeping you covered and secure.