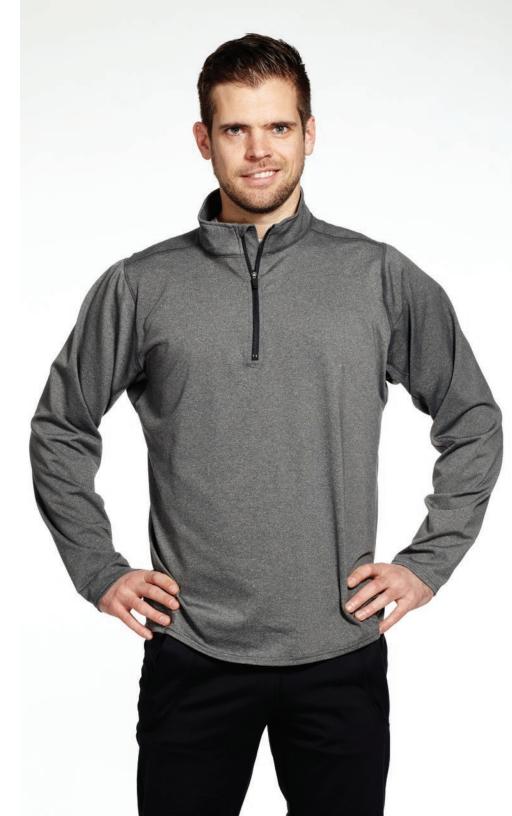

Logoing Techniques Recommended:

Embroidery, Silk Screening, Sublimation, Heat Press, **3M** Hi-Visibility Reflective

Style# 56 Men's ¼ zip S - XXL

Men's ¼ zip pullover. Easy wearing for workouts. Perfect for layering up or down. A staple for every guy.