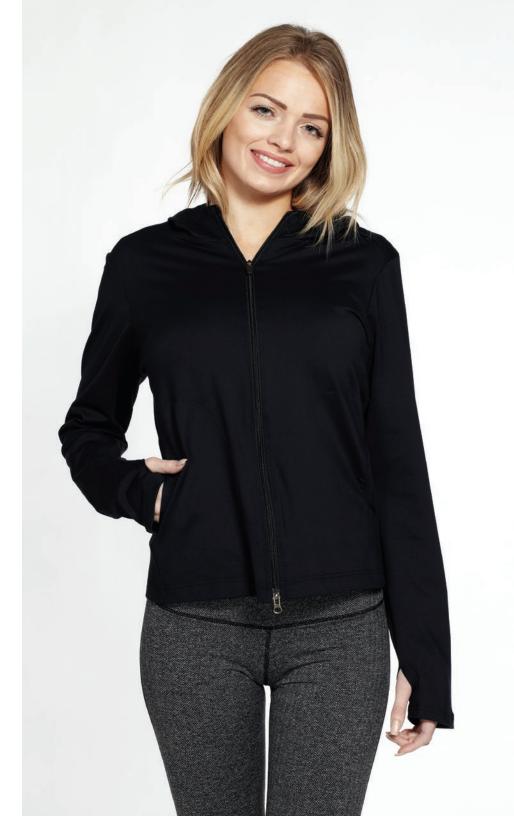

## AUTUM

Style #32 Raglan Hoodie XS – XXL

Smart raglan sleeve hoodie with side pockets. Hidden thumbholes in sleeves and 2-way zipper. Provides warmth without any bulk.