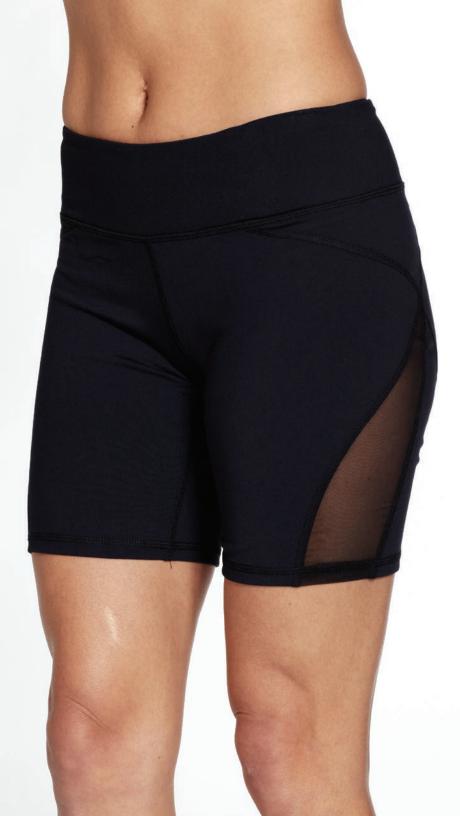

Logoing Techniques Recommended:

Embroidery, Silk Screening, Sublimation, Heat Press, **3M** Hi-Visibility Reflective

ARIANNA

Style# 38 Mesh Cut Short S - XXL

Demanding workouts, demand more. Arianna delivers. Sexy, Youthful and Exciting. Stow and Go waistband. 4-Way stretch mesh with flattering flatlock seams. Feel free to just...GO!