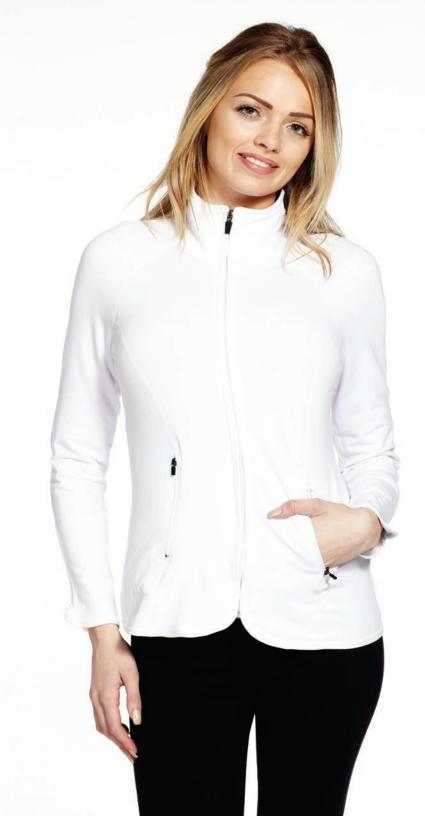

70% Bamboo, 25% Cotton, 5% Spandex

Logoing Techniques Recommended:

Embroidery, Silk Screening, Heat Press, **3M** Hi-Visibility Reflective

Style# 334 Women's Mock Neck Jacket S - XXL

Smart and Classy jacket. Cuffs with slits the curve to the seam. Complete flatlock stitching with two way zipper. Easy piece to transition from Corporate to Class to Café. Preshrunk for hassle-free laundry.