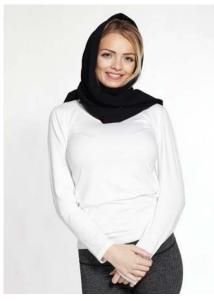

## EMMA

Style# 360 Bamboo French Terry Convertible Wrap One Size

So many different ways to wear this Convertible Wrap. The beautiful European buttons allow the versatility of a button up shawl either in the front or off the shoulders as well as a scarf around your neck or over your hair for that "Jackie" look. You'll have lots of fun with this one. Let your imagination run wild.

70% Bamboo 25% Cotton 5% Spandex

Black

( White

Brilliant Blue

French Terry

Ask about Custom Color options for orders over 50 units per color.

The Stylist

The Bolero