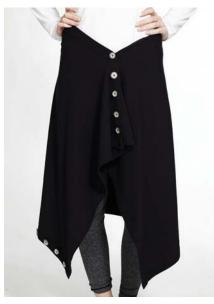

## EMMA

Style# 360 Bamboo French Terry Convertible Wrap One Size

So many different ways to wear this Convertible Wrap. The beautiful European buttons allow the versatility of a button up shawl either in the front or off the shoulders as well as a scarf around your neck or over your hair for that "Jackie" look. You'll have lots of fun with this one. Let your imagination run wild.

The V-Neck

The Shawl

The Tie

The Scarf

The Skirt

The Très Chic

The Jackie O