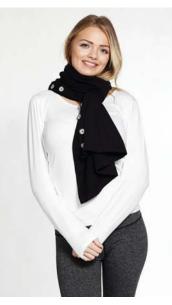

## EMMA

Style# 360 Bamboo French Terry Convertible Wrap One Size

So many different ways to wear this Convertible Wrap. The beautiful European buttons allow the versatility of a button up shawl either in the front or off the shoulders as well as a scarf around your neck or over your hair for that "Jackie" look. You'll have lots of fun with this one. Let your imagination run wild.

The V-Neck

The Shawl

The Tie

The Scarf

The Skirt

The Très Chic

The Jackie O