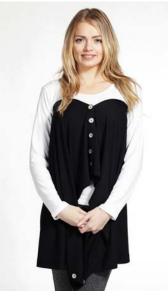

## EMMA

Style# 360 Bamboo French Terry Convertible Wrap One Size

So many different ways to wear this Convertible Wrap. The beautiful European buttons allow the versatility of a button up shawl either in the front or off the shoulders as well as a scarf around your neck or over your hair for that "Jackie" look. You'll have lots of fun with this one. Let your imagination run wild.

The V-Neck

The Shawl

The Tie

The Scarf

The Skirt

The Très Chic

The Jackie O