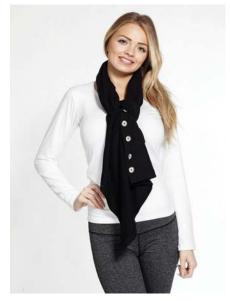

## EMMA

Style# 360 Bamboo French Terry Convertible Wrap One Size

So many different ways to wear this Convertible Wrap. The beautiful European buttons allow the versatility of a button up shawl either in the front or off the shoulders as well as a scarf around your neck or over your hair for that "Jackie" look. You'll have lots of fun with this one. Let your imagination run wild.

The V-Neck

The Shawl

The Tie

The Scarf

The Skirt

The Très Chic

The Jackie O