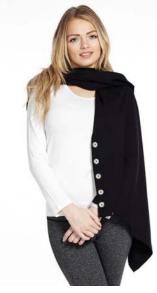

## EMMA

Style# 360 Bamboo French Terry Convertible Wrap One Size

So many different ways to wear this Convertible Wrap. The beautiful European buttons allow the versatility of a button up shawl either in the front or off the shoulders as well as a scarf around your neck or over your hair for that "Jackie" look. You'll have lots of fun with this one. Let your imagination run wild.

70% Bamboo 25% Cotton 5% Spandex

Black

( White

Brilliant Blue

French Terry

Ask about Custom Color options for orders over 50 units per color.

The Stylist

The Bolero