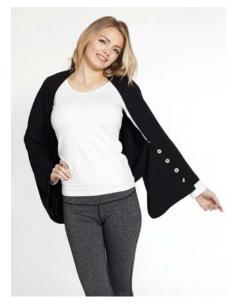

## EMMA

Style# 360 Bamboo French Terry Convertible Wrap One Size

So many different ways to wear this Convertible Wrap. The beautiful European buttons allow the versatility of a button up shawl either in the front or off the shoulders as well as a scarf around your neck or over your hair for that "Jackie" look. You'll have lots of fun with this one. Let your imagination run wild.