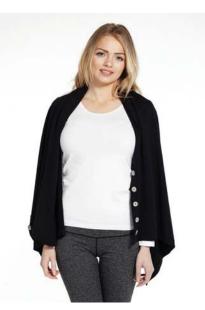

## EMMA

Style# 360 Bamboo French Terry Convertible Wrap One Size

So many different ways to wear this Convertible Wrap. The beautiful European buttons allow the versatility of a button up shawl either in the front or off the shoulders as well as a scarf around your neck or over your hair for that "Jackie" look. You'll have lots of fun with this one. Let your imagination run wild.