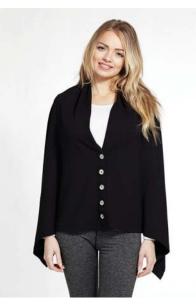

## EMMA

Style# 360 Bamboo French Terry Convertible Wrap One Size

So many different ways to wear this Convertible Wrap. The beautiful European buttons allow the versatility of a button up shawl either in the front or off the shoulders as well as a scarf around your neck or over your hair for that "Jackie" look. You'll have lots of fun with this one. Let your imagination run wild.