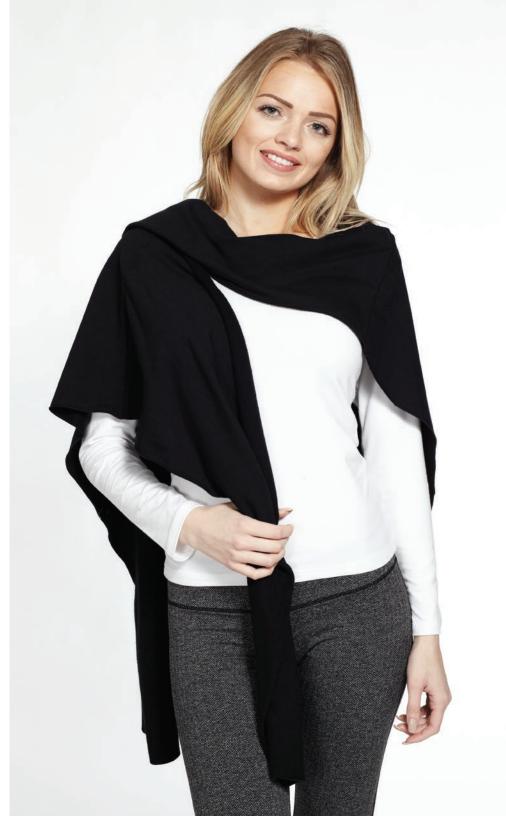

## RENEE

Style #454 Women's Versatile Wrap One Size

Sophisticated wrap that will become your "go to". Dresses up any outfit. Wear it with side buttons done up so you have open sleeves. Undo one button so you can drape over your shoulder. Undo both buttons so you can have both sides over your shoulders.... Or loop it in the front.