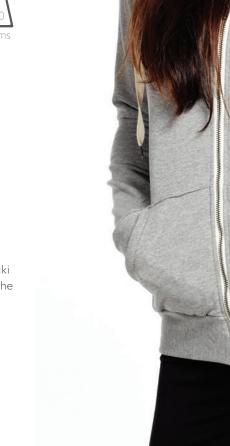

## |||

Style# 417 Women's Full Zip Hood S-XXL

Long and Super cozy! Cold days... full on workout days or just enjoying "The Day Off". Kiki is sure to become your favorite "Go To" hoody. Natural cotton drawcord, thumbholes on the cuffs. Enjoy!