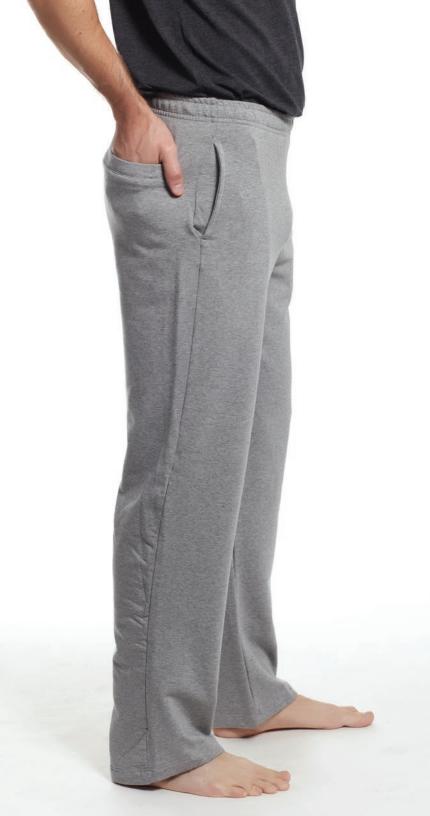

70% Rayon Bamboo, 25% Cotton, 5% Spandex.

Logoing Techniques Recommended:

Embroidery, Silk Screening, Sublimation, Heat Press, **3M** Hi-Visibility Reflective

JACKSON

Style# 420 Men's Pant w/ Back Pocket S - XXL

We took a basic sweat pant and made it a little more interesting by adding not only two deep side pockets but a large back pocket as well. Work out, or hang out or everyday. Sure to become your first pick.