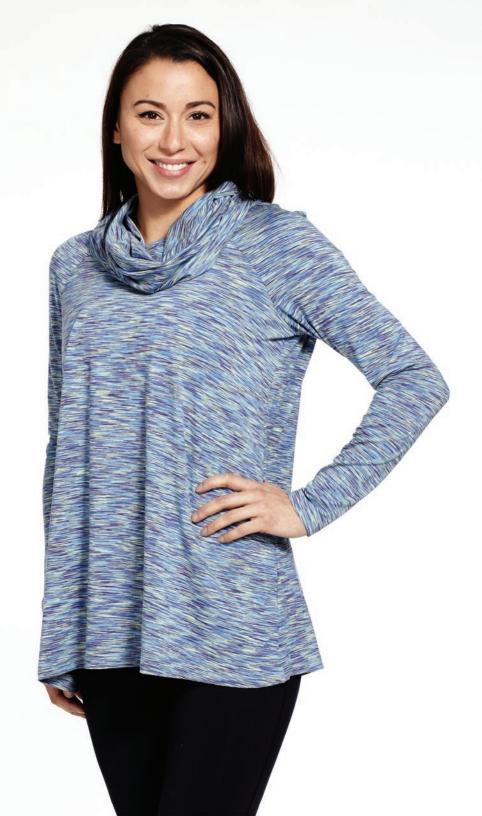

70% Rayon Bamboo, 25% Cotton, 5% Spandex

Logoing Techniques Recommended: Embroidery, Silk Screening, Heat Press, **3M** Hi-Visibility Reflective

Style# 235 Wm's Tunnel Neck Top S - XXL

Long & sleek. Drape the top tunnel neck to look like an infinity scarf, or just let it fall to whatever look you're wanting to achieve. So many variations.